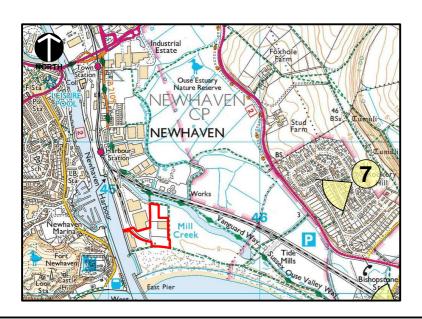

**Viewpoint Location 7: From Hurdis Road** 

## Blank space

Based upon the Ordnance Survey maps with the permission of the controller of Her Majesty's Stationery Office, © Crown Copyright reserved. Licence number AR100019096.

OS Raster; August 2016.

Project: Landscape and Visual Impact Assessment

Proposed aggregate importation and processing and the preparation and manufacture of value added products Fisher's Wharf East Quay, Newhaven Port

**Viewpoint Analysis, Viewpoint Location 7** From Hurdis Road (Existing view)

PN1081-D6v4 (Rev A)

Drawn by: Scale: Map 1:25,000 Print at A3 RB

Origin Date: August 2017

Figure L-V7 (Rev A)

bright & associates landscape and environmental consultants Pear Tree House Dovaston Oswestry Shropshire SY10 8DP 01691 682 773 www.bright-associates.co.uk